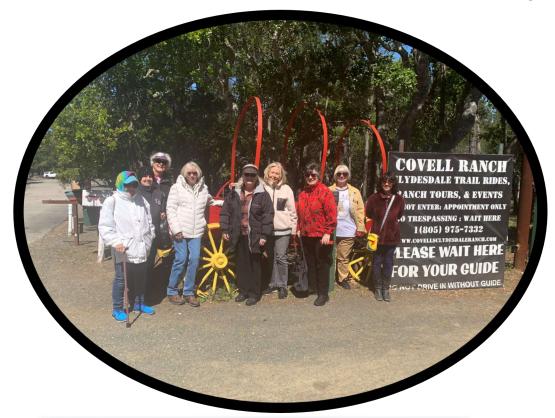

The visit to the Covell Ranch in April to see and learn about the Clydesdale horses was a great success!

Horses were at the top of the hill--see the ocean in the background)

The magnificent creatures shown here are actually the colts! (big!)