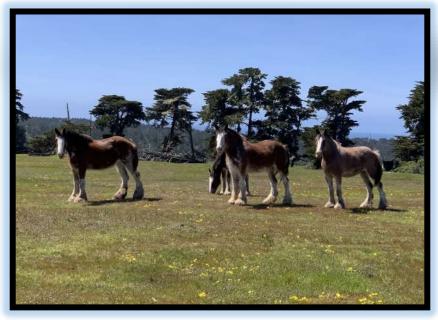

The visit to the Covell Ranch in April to see and learn about the Clydesdale horses was a great success!

Horses were at the top of the hill--see the ocean in the background)

The magnificent creatures shown here are actually the colts! (big!)